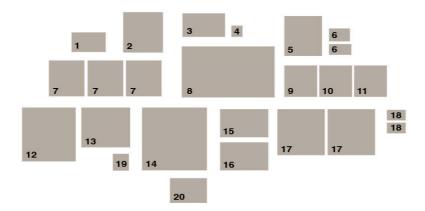

#### Floating Lines, 2008–9

- 1. **Car inclined 60 degrees from the ground and sustained by three people**, 2009, black & white photograph on Hanemuller paper, cm 37 x 27 (unframed)
- 2. Life / File, 2009, modified magazine cover, cm 47 x 39,5 (framed)
- 3. The Large Glass, 2009, colour photograph on Hanemuller paper, cm 27 x 41 (unframed)
- 4. **Scultura vivente**, 2009, colour photograph on Hanemuller paper, cm 15 x 10 (unframed)
- 5. Ventriloquy 2, 2008, postcard on photograph on Hanemuller paper, cm 49 x 39 (framed)
- 6. Three Lamp Posts, 2009, two colour photographs on Hanemuller paper, cm 15 x 20 and cm 15 x 22,5 (each)
- 7. (Three works) **Copy a true original because is simplest**, 2009, magazine adverts, black & white photographs and dust from artist's studio, cm 45 x 37 (each)
- 8. **Ventriloquy 1**, 2008, glicée print, cm 64 x 94 (framed)
- 9. Voyeuristic delectation (Francis Alÿs), 2008, magazine paper, cm 40 x 34,5 (framed)
- 10. Voyeuristic delectation (Louise Lawler), 2008, magazine paper, cm 40 x 34,5 (framed)
- 11. Voyeuristic delectation (Vito Acconci), 2008, magazine paper, cm 40 x 34,5 (framed)
- 12. **L'Origine du Monde**, 2009, black & white photograph with fossils, cm 66 x 48 (framed)
- 13. **The Physical Impossibility of Death in the Mind of Someone Living**, 2009, black & white photograph with shark teeth, cm 52 x 48 (framed)
- 14. Cul de Sac, 2009, eight modified postcards, magazine advert and glicée print, cm 80,5 x 62,5 (framed)
- 15. Elevage de Poussière #1 (Nazca), 2009, glicée print and dust from artist's studio, cm 40 x 49 (framed)
- 16. Elevage de Poussière #2 (Nazca), 2009, glicée print and dust from artist's studio, cm 40 x 49 (framed)
- 17. (Two works) Bliz-aard Ball Sale 2 (after David Hammonds), 2009, glicée print, cm 70 x 49
- 18. Lines 1 and Lines 3 (after Sol LeWitt), 2009, glicée print, cm 18,5 x 25 (each photo)
- 19. **Nine metres**, 2009, photo, cm 27,5 x 35,5 (unframed)
- 20. **Splitting**, 2009, collage, cm 27,5 x 35,5 (unframed)